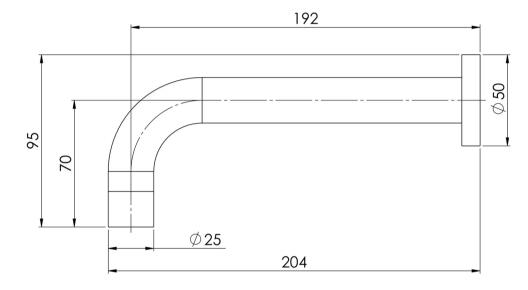

# **VIVID**

# VIVID WALL BATH OUTLET 200MM CURVED







## **AVAILABLE IN**



V251CHR Chrome

#### **INFORMATION**

Temperature Rating

1 - 75°C

Pressure Rating 150 - 500kPa





### MAINTENANCE AND CARE:

- All surfaces should be cleaned with mild liquid detergent or soap and water.
- Do not use cream cleaners or citrus based cleaning products, as they are abrasive.
- Use of unsuitable cleaning agents may damage the surface.
- Any damage caused in this way will not be covered by warranty.

Please visit https://www.phoenixtapware.com.au/warranty to view the full warranty



While we aim to ensure the specifications shown are correct at time of printing, Phoenix Tapware reserves the right to make modifications without prior notice. Always use the physical product measurements for mark-ups and roughing-in as the line drawing shown may differ