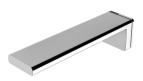

# **ALIA**

# ALIA WALL BASIN / BATH OUTLET 200MM





# 55



# **AVAILABLE IN**







110-7610-00 Chrome

Brushed Nickel Brushed Gold

### **INFORMATION**

Temperature Rating

1 - 75°C

Pressure Rating 150 - 500kPa





## MAINTENANCE AND CARE:

- All surfaces should be cleaned with mild liquid detergent or soap and water.
- Do not use cream cleaners or citrus based cleaning products, as they are abrasive.
- Use of unsuitable cleaning agents may damage the surface.
- Any damage caused in this way will not be covered by warranty.

Please visit https://www.phoenixtapware.com.au/warranty to view the full warranty



While we aim to ensure the specifications shown are correct at time of printing, Phoenix Tapware reserves the right to make modifications without prior notice. Always use the physical product measurements for mark-ups and roughin