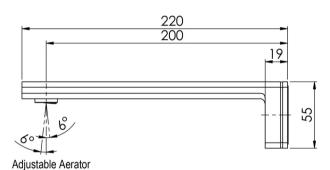

# **ALIA**

# ALIA WALL BASIN / BATH OUTLET 200MM





# 55



# **AVAILABLE IN**







110-7610-00 Chrome

Brushed Nickel Brushed Gold

### **INFORMATION**

Temperature Rating

1 - 75°C

Pressure Rating 150 - 500kPa





## MAINTENANCE AND CARE:

- All surfaces should be cleaned with mild liquid detergent or soap and water.
- Do not use cream cleaners or citrus based cleaning products, as they are abrasive.
- Use of unsuitable cleaning agents may damage the surface.
- Any damage caused in this way will not be covered by warranty.

Please visit https://www.phoenixtapware.com.au/warranty to view the full warranty



While we aim to ensure the specifications shown are correct at time of printing, Phoenix Tapware reserves the right to make modifications without prior notice. Always use the physical product measurements for mark-ups and roughing-in as