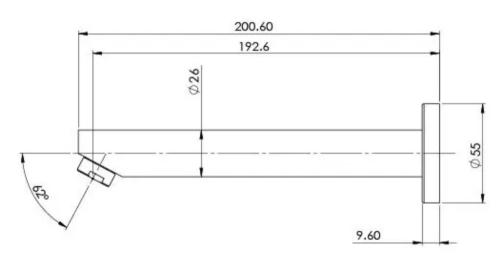

## PINA WALL BATH OUTLET 180MM

Please visit https://www.phoenixtapware.com.au/warranty to view the full warranty

While we aim to ensure the specifications shown are correct at time of printing, Phoenix Tapware reserves the right to make modifications without prior notice. Always use the physical product measurements for mark-ups and roughing-in as the line drawing shown may differ from the actual product over time. All measurements are shown in millimetres. Colours may vary from image shown.