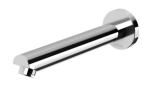

## PINA WALL BATH OUTLET 180MM

## **AVAILABLE IN**

153-7620-00 Chrome

153-7620-40 Brushed Nickel Matte Black

153-7620-10