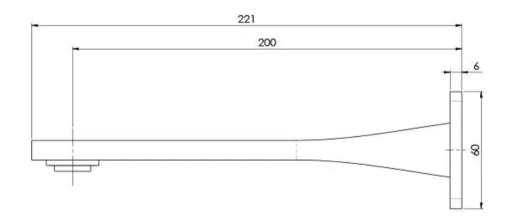

### TEEL WALL BATH OUTLET 200MM

Please visit https://www.phoenixtapware.com.au/warranty to view the full warranty

While we aim to ensure the specifications shown are correct at time of printing, Phoenix Tapware reserves the right to make modifications without prior notice. Always use the physical product measurements for mark-ups and roughing-in as the line drawing shown may differ from the actual product over time. All measurements are shown in millimetres. Colours may vary from image shown.