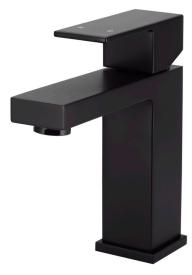

# meir.

## **FEATURES**

- Refer to the Meir website for warranty terms & conditions.
- Flow rate 5L p/m
- European ceramic cartridge
- Solid Brass Construction
- · Box Weight 1.8KG