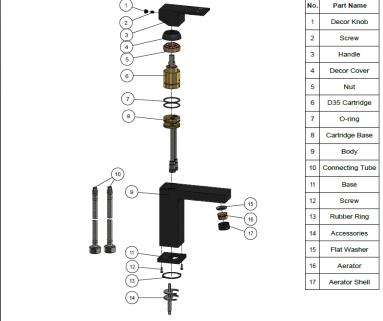

- Refer to the Meir website for warranty terms & conditions.
- Flow rate 5L p/m
- European ceramic cartridge
- Solid Brass Construction
- · Box Weight 1.8KG

### **CARE**

- Do not install tapware using any form of acetone silicones.
- Do not apply physical items (such as tools)directlytoproduct.
- Never use house-hold or commercial detergents, citrus based cleaners, or abrasive cleaners.
- Clean using a mild washing soap solution rinsed, and dry with a soft cloth.
- Check for any product defects before installation.
- Refer to the installation manual for correct installation.

# SPECIFICATIONS 125 80 57.50 113 8° 15 6





## **FLOW RATE GRAPH**



# **CREDENTIALS**

- WaterMark AS/NZS 3718:2005
- 5-star WELS rated
- 5 litres p/minute
- WELS registration No: T16781

# **EXPLODED VIEW**