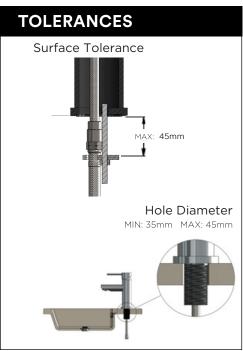

# meir.

## **FEATURES**

- Refer to the Meir website for warranty terms & conditions.
- Flow rate 5L p/m
- European ceramic cartridge
- Solid Brass Construction
- · Box Weight 1.8KG

### **CARE**

- Do not install tapware using any form of acetone silicones.
- Do not apply physical items (such as tools)directlytoproduct.
- Never use house-hold or commercial detergents, citrus based cleaners, or abrasive cleaners.
- Clean using a mild washing soap solution rinsed, and dry with a soft cloth.
- Check for any product defects before installation.
- Refer to the installation manual for correct installation.

# SPECIFICATIONS 125 80 57.50 113 8° 15 6





## **FLOW RATE GRAPH**



# **CREDENTIALS**

- WaterMark AS/NZS 3718:2005
- 5-star WELS rated
- 5 litres p/minute
- WELS registration No: T16781

# **EXPLODED VIEW**