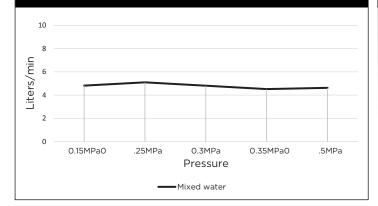

## **FLOW RATE GRAPH**

# **CREDENTIALS**

- WaterMark AS/NZS 3718:2005
- 5-star WELS rated
- 5 litres p/minute
- WELS registration No: T16781