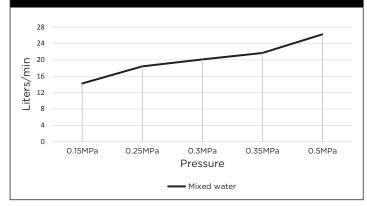

### **FLOW RATE GRAPH**

### **FEATURES**

- Refer to the Meir website for warranty terms & conditions.
- Flow rate 18L p/m
- European components and cartridge
- · Reinforced rubber seal and lining
- Solid brass construction
- Box Weight 1.36 Kg