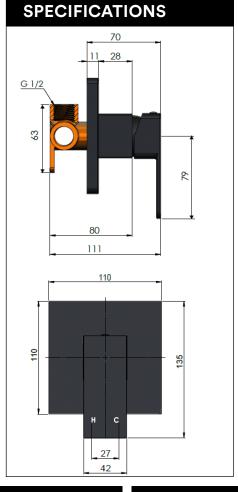

### **FEATURES**

- Refer to the Meir website for warranty terms & conditions.
- Flow rate 18L p/m
- European components and cartridge
- · Reinforced rubber seal and lining
- Solid brass construction
- Box Weight 1.36 Kg