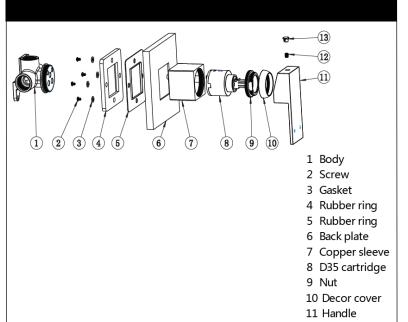

# meir.

# Н

### **FEATURES**

- Refer to the Meir website for warranty terms & conditions.
- Flow rate 18L p/m
- European components and cartridge
- · Reinforced rubber seal and lining
- Solid brass construction
- Box Weight 1.36 Kg

### **CARE**

- Do not install tapware using any form of acetone silicones.
- Do not apply physical items (such as tools)directlytoproduct.
- Never use house-hold or commercial detergents, citrus based cleaners, or abrasive cleaners.
- Clean using a mild washing soap solution rinsed, and dry with a soft cloth.
- Check for any product defects before installation.
- Refer to the installation manual for correct installation.





### **FLOW RATE GRAPH**



## **CREDENTIALS**

• WaterMark AS/NZS3718WMKA25013



12 Screw 13 Decor knob