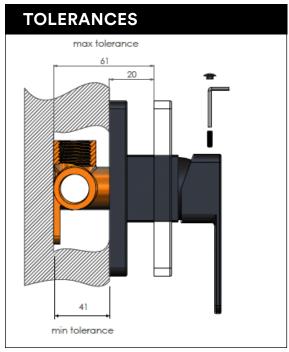

### **CARE**

- Do not install tapware using any form of acetone silicones.
- Do not apply physical items (such as tools)directlytoproduct.
- Never use house-hold or commercial detergents, citrus based cleaners, or abrasive cleaners.
- Clean using a mild washing soap solution rinsed, and dry with a soft cloth.
- Check for any product defects before installation.
- Refer to the installation manual for correct installation.