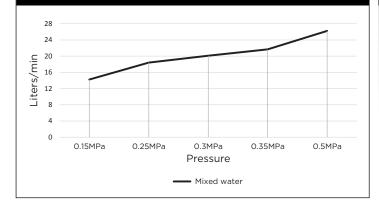

# MW02 DIVERTER MIXER

# melr.



#### **FEATURES**

- Refer to the Meir website for warranty terms & conditions.
- · In-built diverter switch
- Flow rate 18L p/m
- European components and cartridge
- · Reinforced rubber seal and lining
- · Solid brass construction
- Box Weight 2.1 Kg

### **CARE**

- Do not install tapware using any form of acetone silicones.
- Do not apply physical items (such as tools)directlytoproduct.
- Never use house-hold or commercial detergents, citrus based cleaners, or abrasive cleaners.
- Clean using a mild washing soap solution rinsed, and dry with a soft cloth.
- Check for any product defects before installation.
- Refer to the installation manual for correct installation.

#### **SPECIFICATIONS**





### **FLOW RATE GRAPH**



## **CREDENTIALS**

• WaterMark AS/NZS 3718WMKA25013