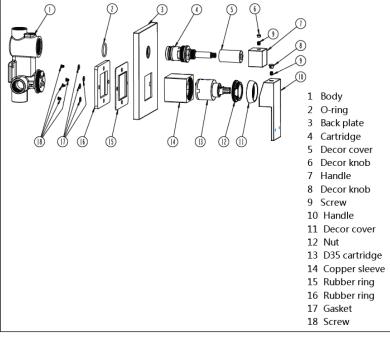

melr.



#### **FEATURES**

- Refer to the Meir website for warranty terms & conditions.
- · In-built diverter switch
- Flow rate 18L p/m
- European components and cartridge
- · Reinforced rubber seal and lining
- · Solid brass construction
- Box Weight 2.1 Kg

### **CARE**

- Do not install tapware using any form of acetone silicones.
- Do not apply physical items (such as tools)directlytoproduct.
- Never use house-hold or commercial detergents, citrus based cleaners, or abrasive cleaners.
- Clean using a mild washing soap solution rinsed, and dry with a soft cloth.
- Check for any product defects before installation.
- Refer to the installation manual for correct installation.

#### **SPECIFICATIONS**





### **FLOW RATE GRAPH**



## **CREDENTIALS**

• WaterMark AS/NZS 3718WMKA25013