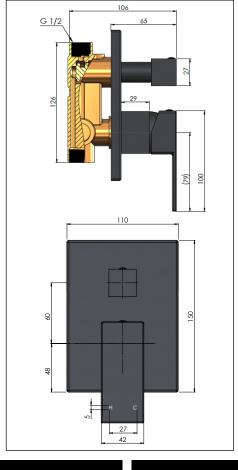

# MW02 DIVERTER MIXER

# melr.



#### **FEATURES**

- Refer to the Meir website for warranty terms & conditions.
- · In-built diverter switch
- Flow rate 18L p/m
- European components and cartridge
- · Reinforced rubber seal and lining
- · Solid brass construction
- Box Weight 2.1 Kg

### **CARE**

- Do not install tapware using any form of acetone silicones.
- Do not apply physical items (such as tools)directlytoproduct.
- Never use house-hold or commercial detergents, citrus based cleaners, or abrasive cleaners.
- Clean using a mild washing soap solution rinsed, and dry with a soft cloth.
- Check for any product defects before installation.
- Refer to the installation manual for correct installation.

#### **SPECIFICATIONS**





### **FLOW RATE GRAPH**



## **CREDENTIALS**

• WaterMark AS/NZS 3718WMKA25013