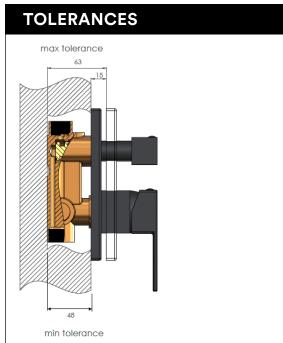

# MW02 DIVERTER MIXER

# melr.



#### **FEATURES**

- Refer to the Meir website for warranty terms & conditions.
- · In-built diverter switch
- Flow rate 18L p/m
- European components and cartridge
- · Reinforced rubber seal and lining
- · Solid brass construction
- Box Weight 2.1 Kg

### **CARE**

- Do not install tapware using any form of acetone silicones.
- Do not apply physical items (such as tools)directlytoproduct.
- Never use house-hold or commercial detergents, citrus based cleaners, or abrasive cleaners.
- Clean using a mild washing soap solution rinsed, and dry with a soft cloth.
- Check for any product defects before installation.
- Refer to the installation manual for correct installation.

#### **SPECIFICATIONS**





### **FLOW RATE GRAPH**



## **CREDENTIALS**

• WaterMark AS/NZS 3718WMKA25013