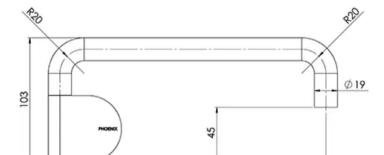

## DESIGNER SWIVEL BATH OUTLET 230MM ROUND

220

Please visit https://www.phoenixtapware.com.au/warranty to view the full warranty

While we aim to ensure the specifications shown are correct at time of printing, Phoenix Tapware reserves the right to make modifications without prior notice. Always use the physical product measurements for mark-ups and roughing-in as the line drawing shown may differ from the actual product over time. All measurements are shown in millimetres. Colours may vary from image shown.