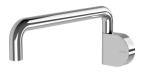

## DESIGNER SWIVEL BATH OUTLET 230MM ROUND

220

## **AVAILABLE IN**

Chrome

121-0880-40 Brushed Nickel Gun Metal

121-0880-30

121-0880-10 Matte Black

121-0880-12 Brushed Gold