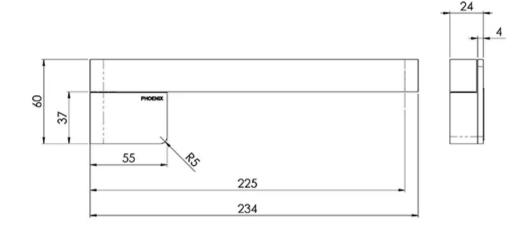

## DESIGNER SWIVEL BATH OUTLET 230MM SQUARELINE

Please visit https://www.phoenixtapware.com.au/warranty to view the full warranty

While we aim to ensure the specifications shown are correct at time of printing, Phoenix Tapware reserves the right to make modifications without prior notice. Always use the physical product measurements for mark-ups and roughing-in as the line drawing shown may differ from the actual product over time. All measurements are shown in millimetres. Colours may vary from image shown.