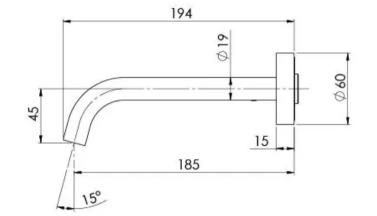

### VIVID SLIMLINE PLUS WALL BASIN / BATH OUTLET 180MM

**SPECIFICATIONS** 

Please visit https://www.phoenixtapware.com.au/warranty to view the full warranty

While we aim to ensure the specifications shown are correct at time of printing, Phoenix Tapware reserves the right to make modifications without prior notice. Always use the physical product measurements for mark-ups and roughing-in as the line drawing shown may differ from the actual product over time. All measurements are shown in millimetres. Colours may vary from image shown.