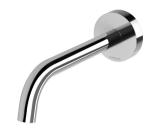

### VIVID SLIMLINE PLUS WALL BASIN / BATH OUTLET 180MM

**SPECIFICATIONS** 

#### **AVAILABLE IN**

119-0810-00 Chrome

119-0810-40 119-0810-30 Gun Metal Brushed Nickel

119-0810-31 119-0810-10 Brushed Carbon Matte Black

119-0810-12 Brushed Gold