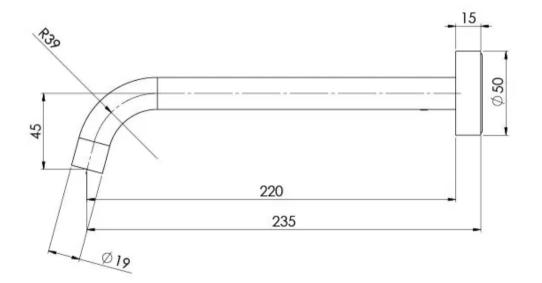

# VIVID SLIMLINE WALL BATH OUTLET 230MM CURVED

SPECIFICATIONS

VS7640-10

#### INFORMATION

Pressure Rating 150 - 500kPa

Temperature Rating 1 - 75°C