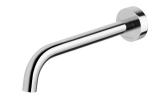

# **VIVID SLIMLINE**

# VIVID SLIMLINE WALL BATH OUTLET 230MM CURVED

SPECIFICATIONS



VS7640-10



## **AVAILABLE IN**





Gun Metal

Brushed Nickel



VS7640-31 Brushed Carbon Matte Black



VS7640-00

Chrome

VS7640-12 Brushed Gold

#### INFORMATION

Pressure Rating 150 - 500kPa

Temperature Rating 1 - 75°C



### MAINTENANCE AND CARE:

- All surfaces should be cleaned with mild liquid detergent or soap and water.
- Do not use cream cleaners or citrus based cleaning products, as they are abrasive.
- Use of unsuitable cleaning agents may damage the surface.
- Any damage caused in this way will not be covered by warranty.

Please visit https://www.phoenixtapware.com.au/warranty to view the full warranty

**PHOENIX** 

While we aim to ensure the specifications shown are correct at time of printing, Phoenix Tapware reserves the right to make modifications without prior not