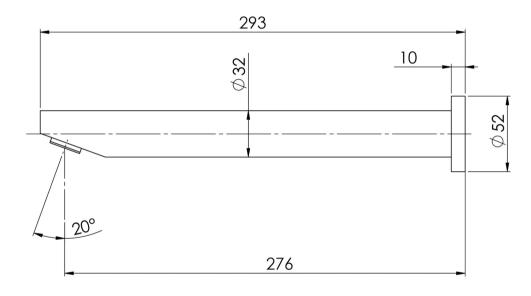

Please visit https://www.phoenixtapware.com.au/warranty to view the full warranty

While we aim to ensure the specifications shown are correct at time of printing, Phoenix Tapware reserves the right to make modifications without prior notice. Always use the physical product measurements for mark-ups and roughing-in as the line drawing shown may differ from the actual product over time. All measurements are shown in millimetres. Colours may vary from image shown.