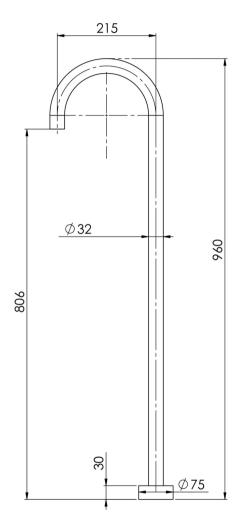

## VIVID FLOOR MOUNTED BATH OUTLET 940MM

#### **INFORMATION**

Temperature Rating 1 - 75°C

Pressure Rating 150 - 500kPa