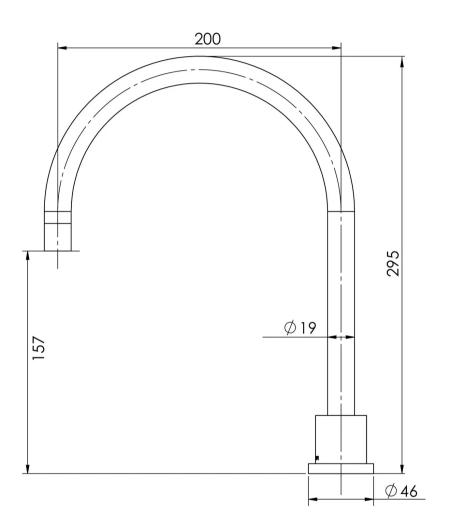

## VIVID PIN LEVER HOB SPA OUTLET 200MM GOOSENECK

SPECIFICATIONS

#### INFORMATION

Temperature Rating 1 - 75°C

Pressure Rating 150 - 500kPa

- All surfaces should be cleaned with mild liquid detergent or soap and water.
- Do not use cream cleaners or citrus based cleaning products, as they are abrasive.
- Use of unsuitable cleaning agents may damage the surface.
- Any damage caused in this way will not be covered by warranty.