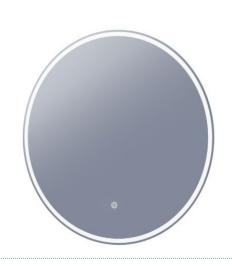

## Sphere 600

S60

**Etched Glass** 

| Dimension (mm): |     |
|-----------------|-----|
| Diameter        | 600 |
| Depth           | 35  |

Features:

LED Lighting (Backlit)

Adjustable Colour Temperature

Copper Free Mirror