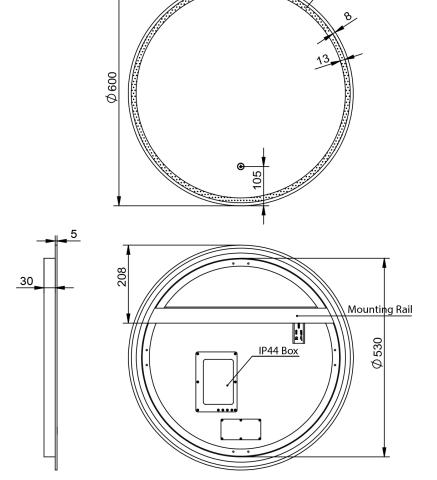

## Sphere 600

S60

**Etched Glass** 

| Dimension (mm): |     |
|-----------------|-----|
| Diameter        | 600 |
| Depth           | 35  |

Features:

LED Lighting (Backlit)

Adjustable Colour Temperature

Copper Free Mirror