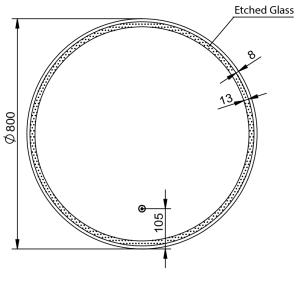

## Sphere 800

S80

| Dimension (mm): |     |
|-----------------|-----|
| Diameter        | 800 |
| Depth           | 35  |