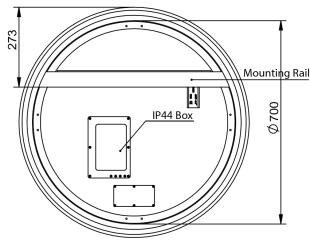

## Sphere 800

S80

| Dimension (mm): |     |
|-----------------|-----|
| Diameter        | 800 |
| Depth           | 35  |

Installation of faulty, warped, chipped or damaged products will void our warranty. Any claim for warped, chipped or damaged products must be made within 48 hours from receipt of product. All LED Products must be installed by a licenced electrician in accordance with local regulations. Made-to-order cannot be cancelled, altered, exchanged or refunded unless faulty or damaged.