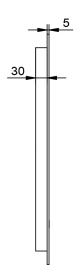

## Sphere 800

S80

| Dimension (mm): |     |
|-----------------|-----|
| Diameter        | 800 |
| Depth           | 35  |