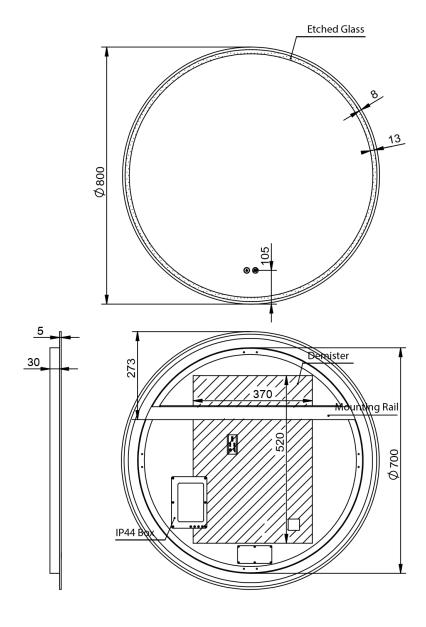

## Sphere 800D

S80D

| Dimension (mm): |     |
|-----------------|-----|
| Diameter        | 800 |
| Depth           | 35  |

## Features:

LED Lighting (Backlit)

Adjustable Colour Temperature

Demister with 1 Hour Auto Cut-off

Copper Free Mirror

To clean this mirror, wipe it with a soft microfiber cloth or a lint free cloth that has been rinsed in warm water and wrung out well, then rub the mirror gently with a soft dry cloth.