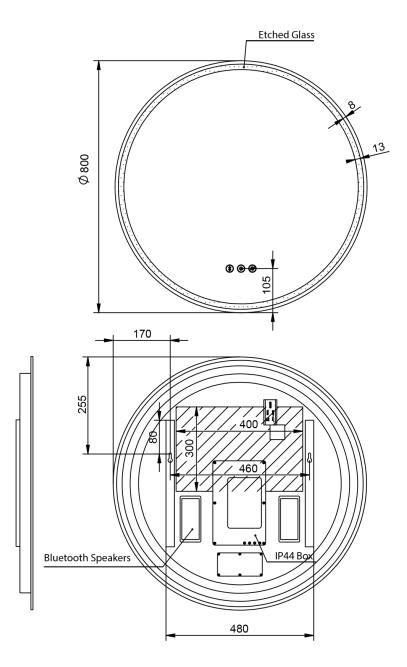

## Sphere 800DB

S80DB

| Dimension (mm): |     |
|-----------------|-----|
| iameter         | 800 |
| enth            | 40  |

## Features:

LED Lighting (Backlit)

Adjustable Colour Temperature

Demister with 1 Hour Auto Cut-off

**Bluetooth Speakers** 

Copper Free Mirror

To clean this mirror, wipe it with a soft microfiber cloth or a lint free cloth that has been rinsed in warm water and wrung out well, then rub the mirror gently with a soft dry cloth.