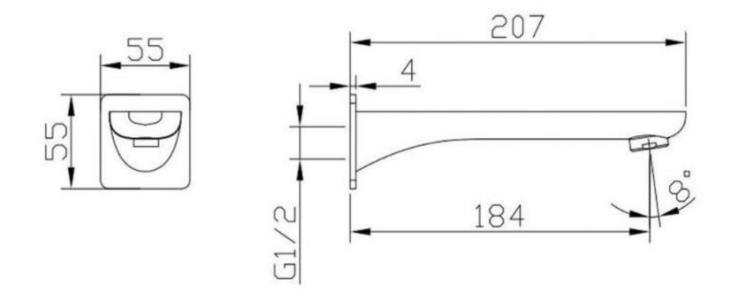

## BadundKüche BK



## **SPECIFICATIONS**

| SKU                | BKSP04                                             |
|--------------------|----------------------------------------------------|
| RECOMMENDED<br>USE | RESIDENTIAL                                        |
| PRESSURE RATING    | MINIMUM PRESSURE 150KPA<br>MAXIMUM PRESSURE 500KPA |
| WARRANTY           | 15 Years Replacement                               |

Disclaimer: All products must be installed by Australia licensed plumber or registered trade person. The manufacture reserves the right to vary specifications or delete models without notification. Dimensions are nominal measurements only. There is no responsibility for printing errors taken by manufacturers.