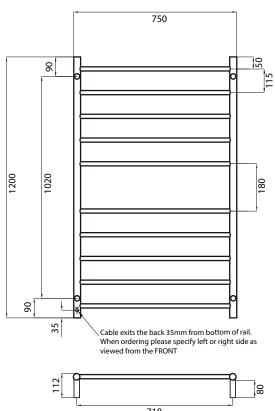

ALL TOWEL RAILS AVAILABLE WITH EITHER **BOTTOM LEFT OR RIGHT OUTPUT** 

ALL STANDARD RAILS ARE DUAL PURPOSE, OFFERING A PLUG AS STANDARD, BUT PACK CONTAINS A HARD WIRING KIT

CAN BE MOUNTED UPSIDE DOWN

10 YEAR WARRANTY FOR CONSTRUCTION / **HEATING ELEMENT** 

COATING ON COLOURED RAILS ARE COVERED BY A 2 YEAR WARRANTY

| FEATURES                                                                                                                                   | CODE           | SIZE (MM) | FINISH        |  |
|--------------------------------------------------------------------------------------------------------------------------------------------|----------------|-----------|---------------|--|
| • Round bar / Height 1200mm /<br>10 bars with a central gap / 130W                                                                         | RTR04LEFT      | 750x1200  | Polished      |  |
|                                                                                                                                            | RTR04RIGHT     | 750x1200  | Polished      |  |
| Standard model is 240V / IP55 rated                                                                                                        | BRU-RTR04LEFT  | 750x1200  | Satin Brushed |  |
| Vertical bars 32mm diameter                                                                                                                | BRU-RTR04RIGHT | 750x1200  | Satin Brushed |  |
| <ul> <li>Horizontal bars 19mm diameter</li> </ul>                                                                                          | BRTR04LEFT     | 750x1200  | Matt Black    |  |
| Cable length: 1.4m, plug included                                                                                                          |                |           |               |  |
| <ul> <li>To see our range of low voltage (12V) models please refer to our website for the complete range: radiantheating.com.au</li> </ul> | BRTR04RIGHT    | 750x1200  | Matt Black    |  |