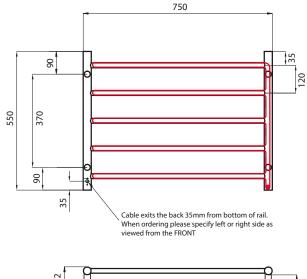

## RTR03 – 12V model

LOW VOLTAGE 12 VOLT MODEL MIRROR POLISHED AND SATIN BRUSHED MANUFACTURED FROM 304 GRADE STAINLESS STEEL

COLOURED FINISHES MANUFACTURED FROM 201 GRADE STAINLESS STEEL

ALL TOWEL RAILS AVAILABLE WITH EITHER BOTTOM LEFT OR RIGHT OUTPUT

3M CABLE, NO PLUG, INCLUDES THE TRANSFORMER

CAN BE MOUNTED UPSIDE DOWN 10 YEAR WARRANTY FOR CONSTRUCTION / HEATING ELEMENT

COATING ON COLOURED RAILS ARE COVERED BY A 2 YEAR WARRANTY

| FEATURES                                                                           | CODE           | SIZE (MM) | FINISH   |
|------------------------------------------------------------------------------------|----------------|-----------|----------|
| <ul> <li>Round bar / Height 550mm /</li> <li>5 evenly spaced bars / 75W</li> </ul> | 12V-RTR03LEFT  | 750x550   | Polished |
|                                                                                    | 12V-RTR03RIGHT | 750x550   | Polished |