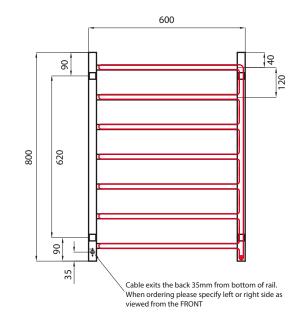

COVERED BY A 2 YEAR WARRANTY

| CODE           | SIZE (MM)     | FINISH   |
|----------------|---------------|----------|
| 12V-STR01LEFT  | 600x800       | Polished |
| 12V-STR01RIGHT | 600x800       | Polished |
|                | 12V-STR01LEFT |          |

- Low voltage 12V ladder
- Vertical bars 30mm x 30mm
- Horizontal bars 19mm x 19mm
- 110mm from wall

12v ladders are manufactured using individual elements so one of the vertical bars is not heated, however this does not affect the rails ability to warm/dry a towel as all horizontal bars are fully heated.