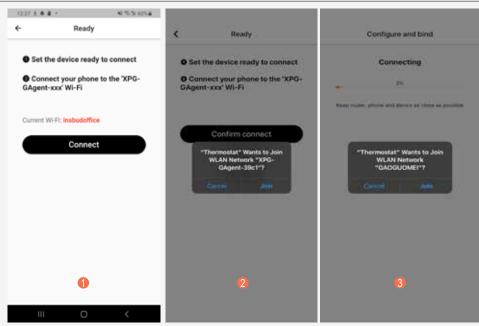

#### STEP 2

- Press "Connect".
- Press "Join" as your phone wants to join device's WiFi hotspot named XPG-GAgent-xxxx;
- Oress "Join" as your phone needs to go back to your orignal WiFi network. The connection process is automatically completed. Now your thermostat is accessable via the app.