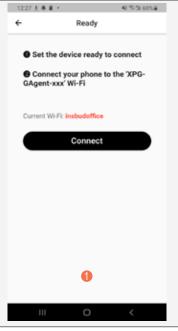

#### STEP 2

- Press "Connect".
- Press "Join" as your phone wants to join device's WiFi hotspot named XPG-GAgent-xxxx;
- Oress "Join" as your phone needs to go back to your orignal WiFi network. The connection process is automatically completed. Now your thermostat is accessable via the app.