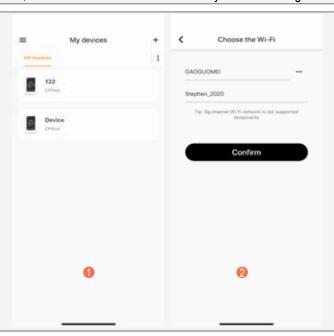

- Touch "+" on the top right corner of your phone to add a new device;
- Enter your WiFi details. Please ensure you have selected the correct WiFi network and the password you enter is correct. Then press "Confirm".

#### STEP 2

- Press "Connect".
- Press "Join" as your phone wants to join device's WiFi hotspot named XPG-GAgent-xxxx;
- Oress "Join" as your phone needs to go back to your orignal WiFi network. The connection process is automatically completed. Now your thermostat is accessable via the app.