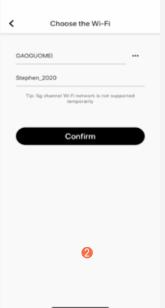

- Touch "+" on the top right corner of your phone to add a new device;
- Enter your WiFi details. Please ensure you have selected the correct WiFi network and the password you enter is correct. Then press "Confirm".