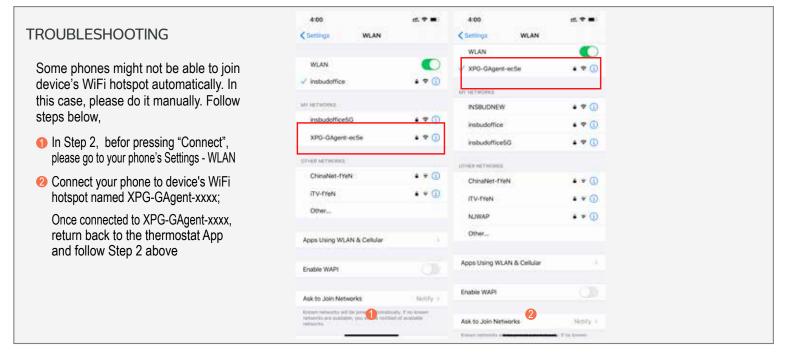

#### 13:51京京日本 455314 1351京京日 -475364 1031京学書子 Configure and bind C WLAN 36 E < WLAN 36 E STEP 3 0 0 Connecting Now your phone automatically goes XPG-GAgent-ec5e to WLAN settings page. 0 0 Connect your phone to device's WiFi hotspot named XPG-GAgent-xxxx; XPG-GAgent-ec5e instudoffice INSBUDNEW INSBUDNEW Once connected to XPG-GAgent-xxxx, insbudoffice5G insbudoffice5G return back to the thermostat App and the connection process will automatically ChinaNet-fYeN ChinaNet-fYeN be completed. Now your thermostat is iTV-fYeN iTV-fYeN accessable via the app. 3 NJWAP NJWAP 111 0 111 0