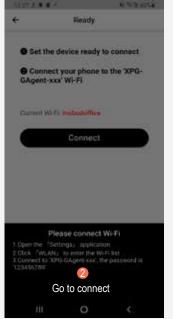

**

On android phones, access the app via the QR code shown. Create an account with your email address and sign in; Ensure you are connected to your WiFi network, keep your phone, your thermostat, and your WiFi router as close as possible.

- 1 On your thermostat, press POWER to turn your thermostat off
- Press MENU
- Press NEXT to choose MENU 4 (choose MENU 3 for GTS-TIM series)
- OPPRESS and hold the DEL button until you see REF, wait for a few seconds until the wifi symbol is flashing on screen.



#### STEP 1

- Touch "+" on the top right corner of your phone to add a new device;
- Enter your WiFi details. Please ensure you have selected the correct WiFi network and the password you enter is correct. Then press "Confirm".





### STEP 2

- Press "Connect".
- Press "Go to connect".







#### WIFI PAIRING MANUAL FOR ANDROID CONTINUED

#### 13:51京京日本 455314 1351京京日 -475364 1031京学書子 Configure and bind C WLAN 36 E < WLAN 36 E STEP 3 0 0 Connecting Now your phone automatically goes XPG-GAgent-ec5e to WLAN settings page. 0 0 Connect your phone to device's WiFi hotspot named XPG-GAgent-xxxx; XPG-GAgent-ec5e instudoffice INSBUDNEW INSBUDNEW Once connected to XPG-GAgent-xxxx, insbudoffice5G insbudoffice5G return back to the thermostat App and the connection process will automatically ChinaNet-fYeN ChinaNet-fYeN be completed. Now your thermostat is iTV-fYeN iTV-fYeN accessable via the app. 3 NJWAP NJWAP 111 0 111 0