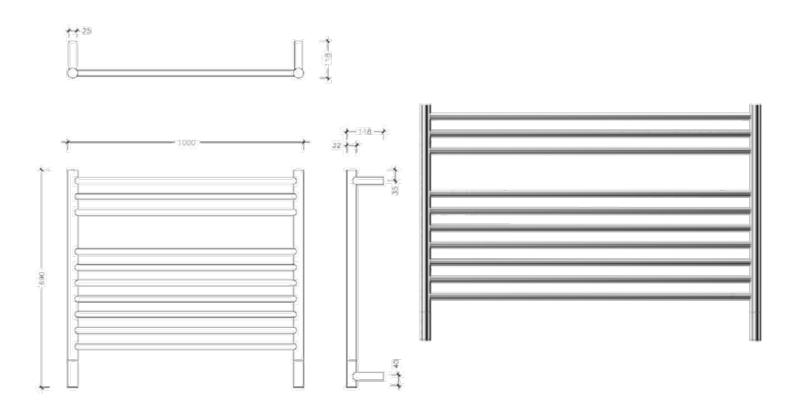

## **Jeeves Ladder Towel Rails**

Liquid Filled Towel Rails for use in bathrooms

**PLEASE NOTE:** Due to the position of the heating element and the circulation of the hot water, the bottom bar will not heat and the 2nd last bar will be slightly cooler than the rest of the towel rail on some of the models. This affects the following ranges: Quadro P, Classic D, Classic K & Tangent M.