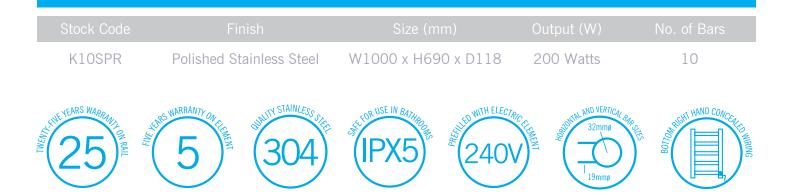

## **Jeeves Ladder Towel Rails**

Liquid Filled Towel Rails for use in bathrooms

**PLEASE NOTE:** Due to the position of the heating element and the circulation of the hot water, the bottom bar will not heat and the 2nd last bar will be slightly cooler than the rest of the towel rail on some of the models. This affects the following ranges: Quadro P, Classic D, Classic K & Tangent M.