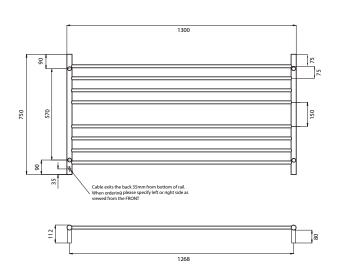

CAN BE MOUNTED UPSIDE DOWN

10 YEAR WARRANTY FOR CONSTRUCTION / HEATING ELEMENT

COATING ON COLOURED RAILS ARE COVERED BY A 2 YEAR WARRANTY

**IDEAL FOR LAUNDRY ROOMS** 

| FEATURES                                                         | CODE       | SIZE (MM) | FINISH   |
|------------------------------------------------------------------|------------|-----------|----------|
| • Round bar / Height 750mm /<br>8 bars with a central gap / 180W | RTR09LEFT  | 1300x750  | Polished |
|                                                                  | RTR09RIGHT | 1300x750  | Polished |

- Standard model is 240V / IP55 rated
- Vertical bars 32mm diameter
- · Horizontal bars 19mm diameter
- 112mm from wall
- Cable length: 1.4m, plug included
- To see our range of low voltage (12V)
  models please refer to our website for
  the complete range:
  radiantheating.com.au