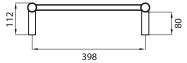

COATING ON COLOURED RAILS ARE COVERED BY A 2 YEAR WARRANTY

| FEATURES                                                                                                                                                                                     | CODE            | SIZE (MM)  | FINISH         |
|----------------------------------------------------------------------------------------------------------------------------------------------------------------------------------------------|-----------------|------------|----------------|
| <ul> <li>Round bar / Height 1100mm /<br/>10 bars with a central gap / 80W<br/>(Black rail 115W)</li> <li>Standard model is 240V / IP55 rated</li> <li>Vertical bars 32mm diameter</li> </ul> | RTR430LEFT      | 430x1100   | Polished       |
|                                                                                                                                                                                              | RTR430RIGHT     | 430x1100   | Polished       |
|                                                                                                                                                                                              | BRU-RTR430LEFT  | 430x1100   | Satin Brushed  |
|                                                                                                                                                                                              | BRU-RTR430RIGHT | 7 430x1100 | Satin Brushed  |
| Horizontal bars 19mm diameter                                                                                                                                                                | BRTR430LEFT     | 430x1100   | Matt Black     |
| • 112mm from wall                                                                                                                                                                            | BRTR430RIGHT    | 430x1100   | Matt Black     |
| Cable length: 1.4m, plug included                                                                                                                                                            | GLD-RTR430LEFT  | 430x1100   | Brushed Gold   |
|                                                                                                                                                                                              | GLD-RTR430RIGHT | 430x1100   | Brushed Gold   |
|                                                                                                                                                                                              | BN-RTR430LEFT   | 430x1100   | Brushed Nickel |
|                                                                                                                                                                                              | BN-RTR430RIGHT  | 430x1100   | Brushed Nickel |