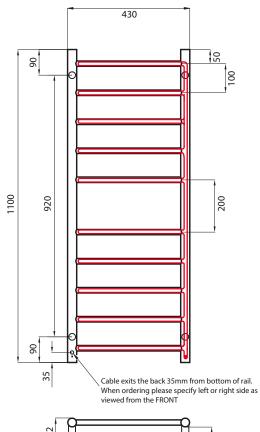

## ROUND HEATED SPECIFICATIONS

## RTR430 - Standard 240V model

MIRROR POLISHED AND SATIN BRUSHED MANUFACTURED FROM 304 GRADE STAINLESS STEEL

COLOURED FINISHES MANUFACTURED FROM 201 GRADE STAINLESS STEEL

IP55 RATED (COLOURED FINISHES ARE IP54 RATED)

ALL TOWEL RAILS AVAILABLE WITH EITHER BOTTOM LEFT OR RIGHT OUTPUT

ALL STANDARD RAILS ARE DUAL PURPOSE, OFFERING A PLUG AS STANDARD, BUT PACK CONTAINS A HARD WIRING KIT

CAN BE MOUNTED UPSIDE DOWN

10 YEAR WARRANTY FOR CONSTRUCTION / HEATING ELEMENT

COATING ON COLOURED RAILS ARE COVERED BY A 2 YEAR WARRANTY

| FEATURES                                                                                                                                                                                     | CODE            | SIZE (MM)  | FINISH         |
|----------------------------------------------------------------------------------------------------------------------------------------------------------------------------------------------|-----------------|------------|----------------|
| <ul> <li>Round bar / Height 1100mm /<br/>10 bars with a central gap / 80W<br/>(Black rail 115W)</li> <li>Standard model is 240V / IP55 rated</li> <li>Vertical bars 32mm diameter</li> </ul> | RTR430LEFT      | 430x1100   | Polished       |
|                                                                                                                                                                                              | RTR430RIGHT     | 430x1100   | Polished       |
|                                                                                                                                                                                              | BRU-RTR430LEFT  | 430x1100   | Satin Brushed  |
|                                                                                                                                                                                              | BRU-RTR430RIGHT | 7 430x1100 | Satin Brushed  |
| Horizontal bars 19mm diameter                                                                                                                                                                | BRTR430LEFT     | 430x1100   | Matt Black     |
| • 112mm from wall                                                                                                                                                                            | BRTR430RIGHT    | 430x1100   | Matt Black     |
| Cable length: 1.4m, plug included                                                                                                                                                            | GLD-RTR430LEFT  | 430x1100   | Brushed Gold   |
|                                                                                                                                                                                              | GLD-RTR430RIGHT | 430x1100   | Brushed Gold   |
|                                                                                                                                                                                              | BN-RTR430LEFT   | 430x1100   | Brushed Nickel |
|                                                                                                                                                                                              | BN-RTR430RIGHT  | 430x1100   | Brushed Nickel |