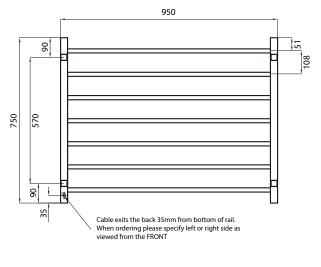

CAN BE MOUNTED UPSIDE DOWN

10 YEAR WARRANTY FOR CONSTRUCTION / HEATING FLEMENT

COATING ON COLOURED RAILS ARE COVERED BY A 2 YEAR WARRANTY

| FEATURES                                                                             | CODE       | SIZE (MM) | FINISH   |
|--------------------------------------------------------------------------------------|------------|-----------|----------|
| <ul> <li>Square bar / Height 750mm /</li> <li>7 evenly spaced bars / 125W</li> </ul> | STR06LEFT  | 950x750   | Polished |
|                                                                                      | STR06RIGHT | 950x750   | Polished |

- Standard model is 240V / IP55 rated
- Vertical bars 30mm x 30mm
- Horizontal bars 19mm x 19mm
- 110mm from wall
- Cable length: 1.4m, plug included
- To see our range of low voltage (12V) models please refer to our website for the complete range: radiantheating.com.au