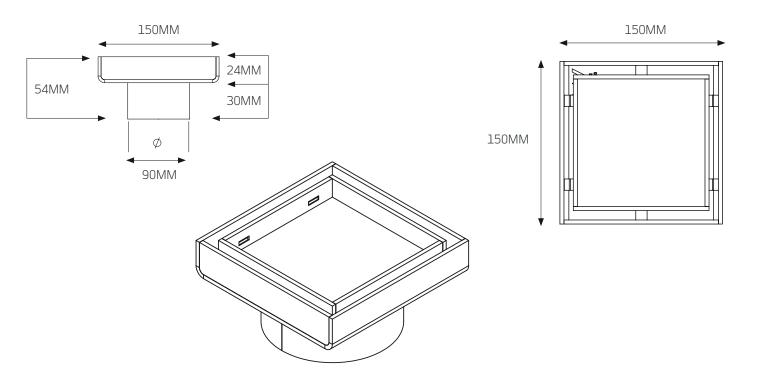

## 316-RGS-150-90 - 150 x 90mm

| FEATURES                           | CODE           | SIZE (MM) COLOURS |                 |
|------------------------------------|----------------|-------------------|-----------------|
| • 316 Marine Grade Stainless Steel | 316-RGS-150-90 | 150x150x90        | Stainless Steel |
| • Width: 150 mm                    |                |                   |                 |

- Height: 150 mm
- Rolled edges to all exposed edges
- 12 mm deep insert can accommodate up to 10 mm tile + adhesive
- Covered by a 7 year warranty \*

<sup>\*</sup> The replacement warranty for the coated grates are only applicable until the date of installation. Once Installed any damage to the coatings due to the incorrect use of cleaning products, mis-use or accidental damage, will not be covered under warranty.