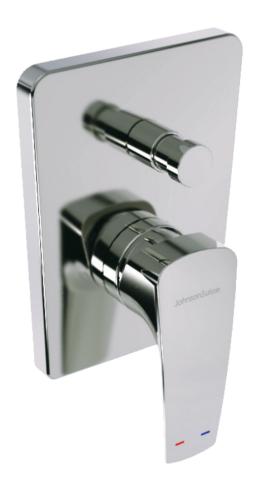

| Tapware      | Felino Concealed Shower Mixer with Diverter | JTFL605 |
|--------------|---------------------------------------------|---------|
| Installation | Instruction sheet                           | ✓       |