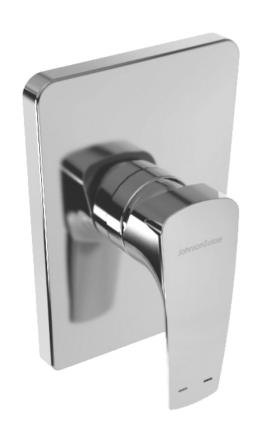

# FELINO STANDARD SHOWER MIXER Tap body Escutcheon plate Cartridge Allen key (2.5mm) Plug 49MAX 27/NIN 1150 96 35

All dimensions are in millimetres and are subject to normal manufacturing variation. As product development is ongoing BPA reserves the right to vary specifications without notice.