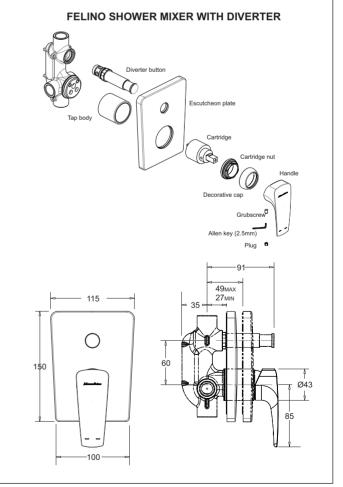

# FELINO STANDARD SHOWER MIXER Tap body Escutcheon plate Cartridge Allen key (2.5mm) Plug 49MAX 27/NIN 1150 96 35

All dimensions are in millimetres and are subject to normal manufacturing variation. As product development is ongoing BPA reserves the right to vary specifications without notice.