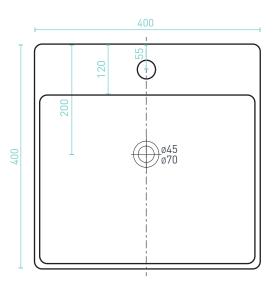

## ARIA SQUARE SEMI-INSET BASIN

| <b>SIZE</b> (l) x (w) x (h) mm | CAPACITY | NET WEIGHT | CODE   |
|--------------------------------|----------|------------|--------|
| 400 x 400 x 155                | 4.5L     | 10kg       | ARBSIW |

• 10 YEAR WARRANTY\*

FRONT VIEW

TOP VIEW

DECINA.COM.AU 1300 DECINA (f) 🙆 🦻

\*Warranty T&Cs apply, visit <u>decina.com.au</u> Decina reserves the right to change specifications without notice. Due to manufacturing tolerances dimensions may vary +/- 5mm. We recommend installation does not start until after delivery. Please confirm all particulars prior to purchase, call 1300 DECINA or visit <u>decina.com.au</u>