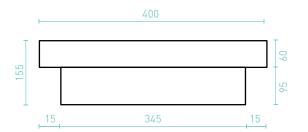

## ARIA SQUARE SEMI-INSET BASIN

| <b>SIZE</b> (l) x (w) x (h) mm | CAPACITY | NET WEIGHT | CODE   |
|--------------------------------|----------|------------|--------|
| 400 x 400 x 155                | 4.5L     | 10kg       | ARBSIW |

• 10 YEAR WARRANTY\*

FRONT VIEW

TOP VIEW

DECINA.COM.AU 1300 DECINA (f) 🙆 🦻

\*Warranty T&Cs apply, visit <u>decina.com.au</u> Decina reserves the right to change specifications without notice. Due to manufacturing tolerances dimensions may vary +/- 5mm. We recommend installation does not start until after delivery. Please confirm all particulars prior to purchase, call 1300 DECINA or visit <u>decina.com.au</u>