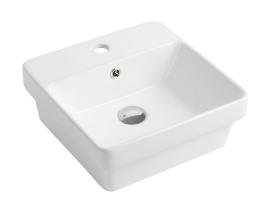

## SEMI-INSET BASIN - Premium Vitreous China, High Gloss White

The Aria sqaure semi-inset basin features an ultra thin edge & is designed to be installed on top of a vanity or counter top bench. Combine with a basin mixer mounted on top of the basin.

🗷 Chrome pop-up plug & waste 🛛 🗹 Taphole

🖌 Overflow