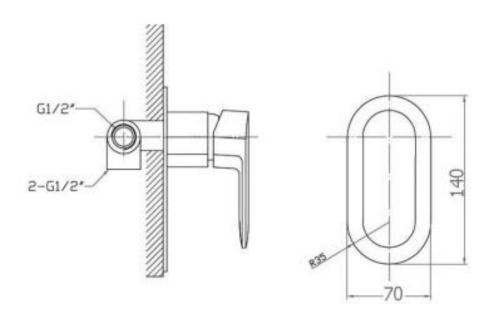

| SPECIFICATIONS  |                         |
|-----------------|-------------------------|
|                 |                         |
| SKU             | BKM709                  |
|                 |                         |
| CARTRIDGE       | FLUHS - GERMANY         |
|                 |                         |
| AERATOR         | NEOPERL - GERMANY       |
|                 |                         |
| RECOMMENDED USE | RESIDENTIAL             |
|                 |                         |
| WATER PRESSURE  | MINIMUM PRESSURE 150KPA |
|                 | MAXIMUM PRESSURE 500KPA |
|                 |                         |
| WARRANTY        | CARTRIDGE: 20 Yrs       |
|                 | LABOUR: 2 Yrs           |

Disclaimer: All products must be installed by Australia licen