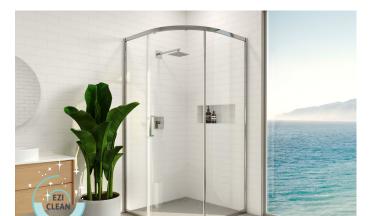

## **FLORIANO**

CURVED FRAMED SHOWER SCREEN - Aluminum, Chrome/Clear 6mm Toughened Safety Glass

The Floriano's generous internal design & single, chrome, curved sliding shower screen maximizes space in the bathroom. While a chrome exterior door handle adds extra functionality & style.

- ✓ EZI clean premium glass protection
- ✓ Easy install gasket wall system
- ✓ Corrosion resistant steel fittings
- ▼ Fully Concealed fixtures

- ☑ Anti-fungal & UV resistant seals
- ☑ Dripless door strips
- ✓ Soft magnetic door closing system ✓ Right or left hand door entry