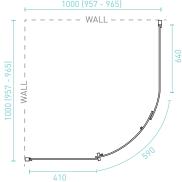

## FLORIANO CURVED SHOWER SCREEN

**SIZE** (w) x (d) x (h) mm

**NET WEIGHT** 

CODE FLSSCURVED

1000 (957 - 965)\* x 1000 (957 - 965)\* x 2000

\*Adjustable wall channels (8mm)

• 5 YEAR WARRANTY\*

64kg