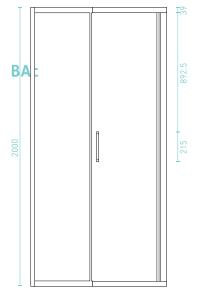

## FLORIANO CURVED SHOWER SCREEN

**SIZE** (w) x (d) x (h) mm

**NET WEIGHT** 

CODE FLSSCURVED

1000 (957 - 965)\* x 1000 (957 - 965)\* x 2000

\*Adjustable wall channels (8mm)

• 5 YEAR WARRANTY\*

64kg