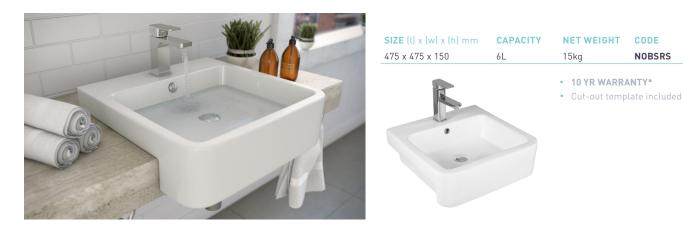

## NOVARA

## SQUARE SEMI-RECESSED BASIN - Premium Vitreous China, High Gloss White

The Novara's straight edge design means it can be fitted flush up against the back wall, making it a perfect solution for smaller bathrooms. This semi-recessed basin is designed to sit on top of a vanity unit or counter bench top & hang over the vanity space at the front.

🗹 Chrome pop -up plug & waste 🛛 🗹 Taphole

✓ Overflow