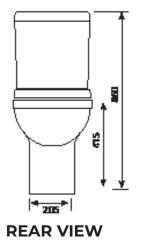

#### Features

S Trap vario bend included (Adj 90 - 180mm setout) Bottom Inlet Conversion Kit available WDI Valves, Back Inlet Left hand rear top water entry inlet Water inlet 7.65mm from floor to centre & 90mm from centre to left hand side Soft close seat (Quick release) Optional Siera extended Vario bend (140mm to 220mm) WDI valves 4 Star 3.5 Litres average flush