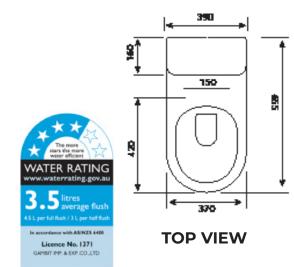

#### Features

S Trap vario bend included (Adj 90 - 180mm setout) Bottom Inlet Conversion Kit available WDI Valves, Back Inlet Left hand rear top water entry inlet Water inlet 7.65mm from floor to centre & 90mm from centre to left hand side Soft close seat (Quick release) Optional Siera extended Vario bend (140mm to 220mm) WDI valves 4 Star 3.5 Litres average flush