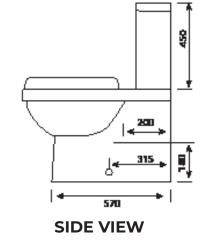

#### Features

S Trap vario bend included (Adj 90 - 180mm setout) Bottom Inlet Conversion Kit available WDI Valves, Back Inlet Left hand rear top water entry inlet Water inlet 7.65mm from floor to centre & 90mm from centre to left hand side Soft close seat (Quick release) Optional Siera extended Vario bend (140mm to 220mm) WDI valves 4 Star 3.5 Litres average flush