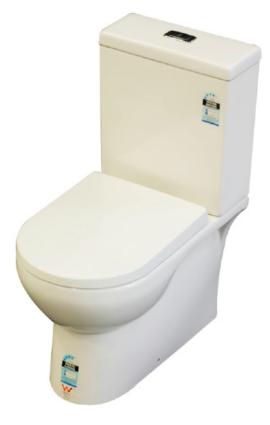

# Siera Wall Faced Toilet Suite SIWFPW

#### Features

S Trap vario bend included (Adj 90 - 180mm setout) Bottom Inlet Conversion Kit available WDI Valves, Back Inlet Left hand rear top water entry inlet Water inlet 7.65mm from floor to centre & 90mm from centre to left hand side Soft close seat (Quick release) Optional Siera extended Vario bend (140mm to 220mm) WDI valves 4 Star 3.5 Litres average flush