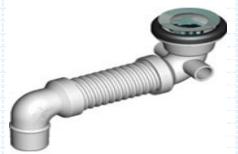

## POP-UP AND CAP & LINING

Plastec Flexidingers are flexible connectors, ideal for accommodating varying angles and gradients where space below spas and baths is limited.

Supplied with a flexible tube with a smooth internal bore, Flexidingers are designed to facilitate movement of the spa/bath when subjected to large volumes hot water.