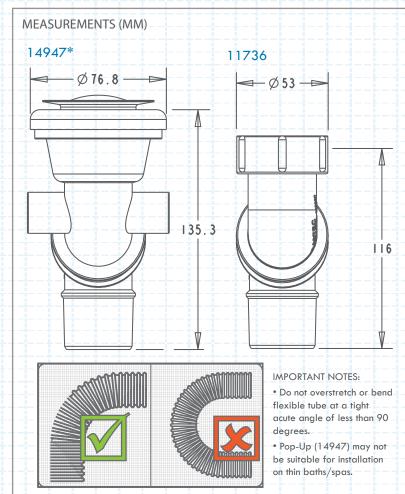

Flexible tube is suitable for solvent welding and is supplied as part of Flexidinger products at 300mm in length, which can be cut to a desired shorter length if required.

| ID O           | Ţ | FINISH | *  |
|----------------|---|--------|----|
| CAP & LINING   |   |        |    |
| 11736 40x40 DW |   |        | 45 |

## **RELATED PRODUCTS:**

Flexible tube (ID: 15139) can also be purchased separately in various lengths (see associated Fact Sheet)

DO NOT OVERSTRETCH OR BEND FLEXIBLE TUBE AT A TIGHT ACUTE ANGLE OF LESS THAN 90 DEGREES.