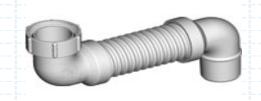

Flexible tube is suitable for solvent welding and is supplied as part of Flexidinger products at 300mm in length, which can be cut to a desired shorter length if required.

| ID O           | Ţ | FINISH | *  |
|----------------|---|--------|----|
| CAP & LINING   |   |        |    |
| 11736 40x40 DW |   |        | 45 |