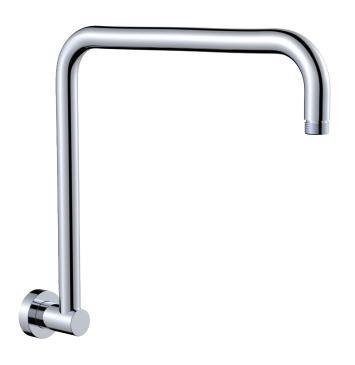

## Round Fixed GOOSENECK SHOWER ARM

## **Features**

- Gooseneck style
- Fixed position
- Made from lead-free stainless steel
- Flange included
- Female ½" BSP inlet