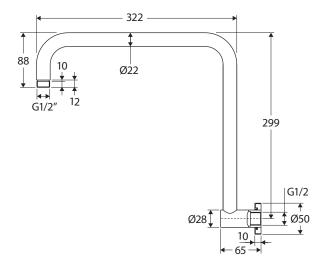

We aim to ensure that specifications are correct at the time of publication. All measurements are shown in millimetres. Always use measurements of actual product received for final specification as the technical drawing may contain differences. Due to printing limitations, physical colour may vary from the image shown. Fienza reserves the right to make modifications without prior notice.