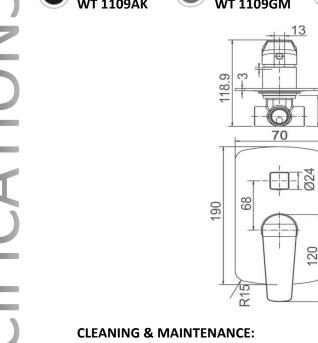

## **EXON DIVERTER MIXER**

## Matte Black WT 1109AK

Chrome WT 1109A

Tapware should be cleaned with mild detergent and water All Products must be cleaned with a soft cloth with soapy water, avoid waxes, solvents, abrasives, acids and other chemical based cleaners Warranty will be void if damages are caused by unsuitable cleaning products