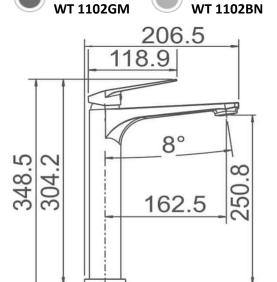

## **EXON TOWER MIXER**

Gun Metal

WELS: 5 Star 6L/min WELS Reg No: T34895

**Pressure Rating:** 

Min 150KPa - Max 500KPa

**Brushed Nickel** 

Chrome

WT 1102A

## Matte Black WT 1102AK