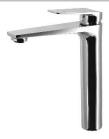

## **EXON TOWER MIXER**

Gun Metal

WELS: 5 Star 6L/min WELS Reg No: T34895

**Pressure Rating:** 

Min 150KPa - Max 500KPa

**Brushed Nickel** 

Chrome

WT 1102A

## Matte Black WT 1102AK