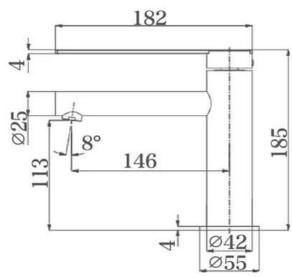

## **ROMEO BASIN MIXER**

WELS: 6 Star 4.5L/min WELS Reg No: T33644

Pressure Rating:

Min 150KPa - Max 500KPa

## Gun Metal WT 2327GM

Chrome WT 2327