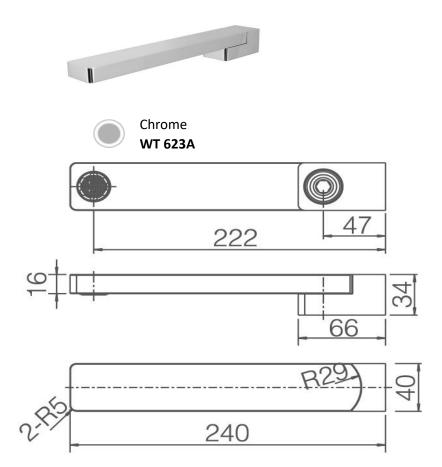

## **ACQUA SWIVEL SPOUT**

## SPECIFICATIONS



## **CLEANING & MAINTENANCE:**

Tapware should be cleaned with mild detergent and water All Products must be cleaned with a soft cloth with soapy water, avoid waxes, solvents, abrasives, acids and other chemical based cleaners Warranty will be void if damages are caused by unsuitable cleaning products

## WARRANTY INFORMATION:

Ceramic Cartidge has a 20 year replacement warranty Chrome Finish has a 5 year replacement warranty All other finishes have a 2 year replacement warranty All products have a full 1 year in house labour warranty from date of purchase



42 Castro Way, Derrimut VIC 3026 (03) 8390 6300

ect\_sales@outlook.com www.ectglobal.com.au