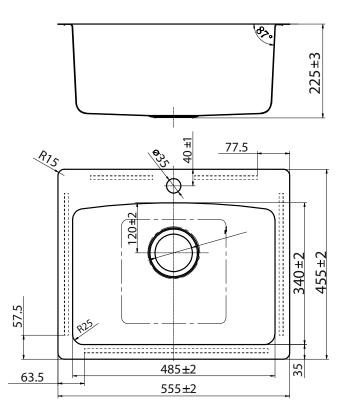

#### FEATURES:

- / 35L bowl with centre taphole
- / 304 stainless steel bowl with 25mm internal corner radius
- / 90mm stainless steel basket waste
- / Minimalist style with flat edge design

**OVERALL DIMENSIONS:** 555 L x 455 W x 225mm D

## SPEC PACK LAUNDRY COLLECTION

**PRODUCT DRAWING** 

Interior Products Drainage Solutions

Environmental

Civil & Commercial