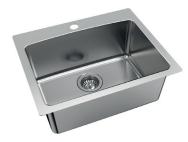

### **NUGLEAM 35L UTILITY SINK**

#### FEATURES:

- / 35L bowl with centre taphole
- / 304 stainless steel bowl with 25mm internal corner radius
- / 90mm stainless steel basket waste
- / Minimalist style with flat edge design

**OVERALL DIMENSIONS:** 555 L x 455 W x 225mm D