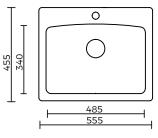

#### FEATURES:

- / 35L bowl with centre taphole
- / 304 stainless steel bowl with 25mm internal corner radius
- / 90mm stainless steel basket waste
- / Minimalist style with flat edge design

**OVERALL DIMENSIONS:** 555 L x 455 W x 225mm D