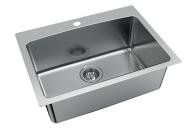

## FEATURES:

- / 45L bowl with centre taphole
- / 304 stainless steel bowl with 25mm internal corner radius
- / 90mm stainless steel basket waste
- / Minimalist style with flat edge design

**OVERALL DIMENSIONS:** 635 L x 475 W x 230mm D