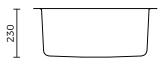

## FEATURES:

- / 45L bowl with centre taphole
- / 304 stainless steel bowl with 25mm internal corner radius
- / 90mm stainless steel basket waste
- / Minimalist style with flat edge design

**OVERALL DIMENSIONS:** 635 L x 475 W x 230mm D