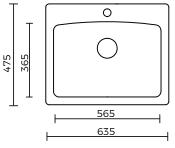

## FEATURES:

- / 45L bowl with centre taphole
- / 304 stainless steel bowl with 25mm internal corner radius
- / 90mm stainless steel basket waste
- / Minimalist style with flat edge design

**OVERALL DIMENSIONS:** 635 L x 475 W x 230mm D