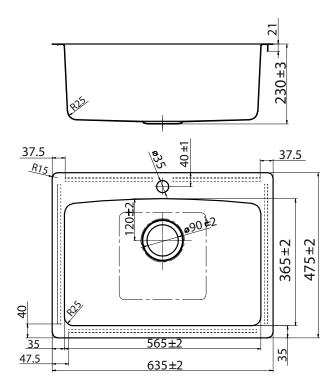

## FEATURES:

- / 45L bowl with centre taphole
- / 304 stainless steel bowl with 25mm internal corner radius
- / 90mm stainless steel basket waste
- / Minimalist style with flat edge design

**OVERALL DIMENSIONS:** 635 L x 475 W x 230mm D

## SPEC PACK LAUNDRY COLLECTION

**PRODUCT DRAWING** 

Interior Products Drainage Solutions

Environmental

Civil & Commercial