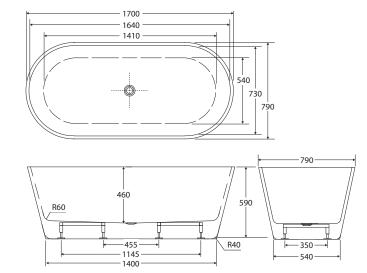

## Austin FREESTANDING ACRYLIC BATH, 1700MM

## **Features**

- Freestanding style
- Gloss white finish
- UV stabilised premium sanitary-grade acrylic with Lucite MMA
- No overflow
- Requires 40 mm non-overflow waste (not included)
- Built-in steel support frame
- Adjustable self-supporting feet
- Capacity: 328L
- Net weight: 41kg
- Gross weight: 50kg