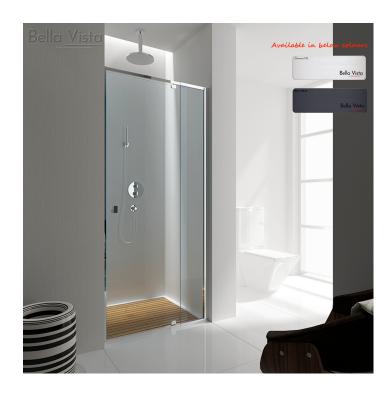

## **SEMI-FRAMED SHOWER SCREEN - FRONT ONLY - MULTIPLE SIZES**

### **PRODUCT INFORMATION**

PLEASE NOTE: All quoted measurements are external

Height: 1950mm on all our Semi-Framed screens

Thickness: 6mm glass thickness as standard for Semi-Framed screens