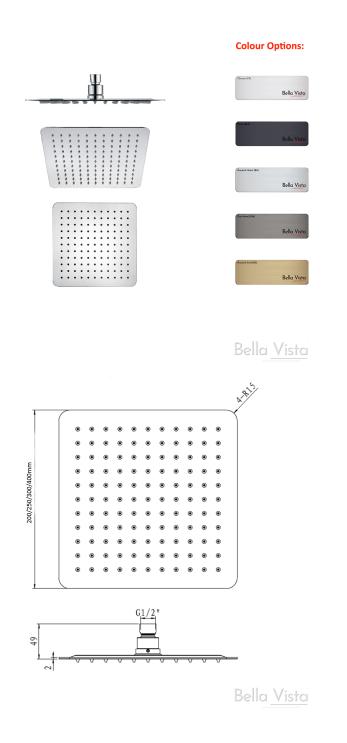

## Head Sizes Available:

- 200mm x 250mm x 3mm
- 250mm x 250mm x 3mm
- 300mm x 300mm x 3mm
- 400mm x 400mm x 3mm

## FINISH

| (Sum 25)<br>Bella Visto       | Chrome         |
|-------------------------------|----------------|
| Belo Vato                     | Black          |
| Robertson (de)<br>Bella Vista | Brushed Nickel |
| Bella Vista                   | Gun Metal      |
| Butantianska<br>Bella Vista   | Brushed Gold   |
| MAINTENANCE AND CARE          |                |