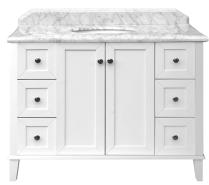

## Coventry 120 x 55 Single Bowl Satin White Vanity with Real **Marble Top & Ceramic Undercounter Basin**

Code: CO120W

Top Material: Genuine Carrara marble

• Basin Material: Ceramic

Vanity Material: Genuine rubberwood timber

Vanity Finish: White Polyurethane Satin

Requires waste: 32mm with overflow

• Tap Holes Available: One or three

Configuration: Two soft close doors, six soft close drawers

• Knob handles available in matte black and chrome, antique brass available upon request

· Includes internal shelf

• Includes 100mm high marble splashback

Suitable for P-trap and S-trap installation

• Natural stone variations: Marble is a natural material so each top is one of a kind. As it is a product of nature, it is prone to variations in colour, shade, pattern, texture, and density; all of which are inherent in such natural materials. It is these characteristics that add to the beauty and charm of the material.