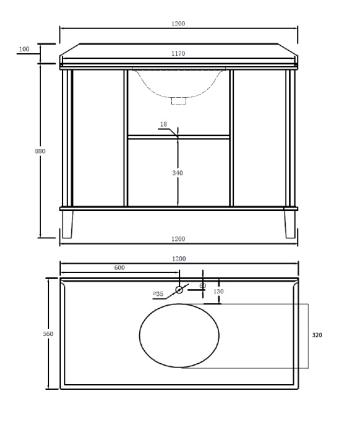

## Coventry 120 x 55 Single Bowl Satin White Vanity with Real **Marble Top & Ceramic Undercounter Basin**

Code: CO120W

Top Material: Genuine Carrara marble

• Basin Material: Ceramic

Vanity Material: Genuine rubberwood timber

Vanity Finish: White Polyurethane Satin

Requires waste: 32mm with overflow

• Tap Holes Available: One or three

Configuration: Two soft close doors, six soft close drawers

• Knob handles available in matte black and chrome, antique brass available upon request

· Includes internal shelf

• Includes 100mm high marble splashback

Suitable for P-trap and S-trap installation

• Natural stone variations: Marble is a natural material so each top is one of a kind. As it is a product of nature, it is prone to variations in colour, shade, pattern, texture, and density; all of which are inherent in such natural materials. It is these characteristics that add to the beauty and charm of the material.