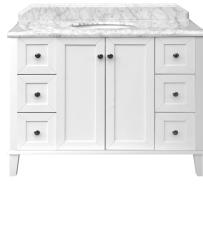

## Coventry 120 x 55 Single Bowl Satin White Vanity with Real **Marble Top & Ceramic Undercounter Basin**

Code: CO120W

Top Material: Genuine Carrara marble

• Basin Material: Ceramic

Vanity Material: Genuine rubberwood timber

Vanity Finish: White Polyurethane Satin

Requires waste: 32mm with overflow

• Tap Holes Available: One or three

Configuration: Two soft close doors, six soft close drawers

• Knob handles available in matte black and chrome, antique brass available upon request

· Includes internal shelf

• Includes 100mm high marble splashback

Suitable for P-trap and S-trap installation

• Natural stone variations: Marble is a natural material so each top is one of a kind. As it is a product of nature, it is prone to variations in colour, shade, pattern, texture, and density; all of which are inherent in such natural materials. It is these characteristics that add to the beauty and charm of the material.