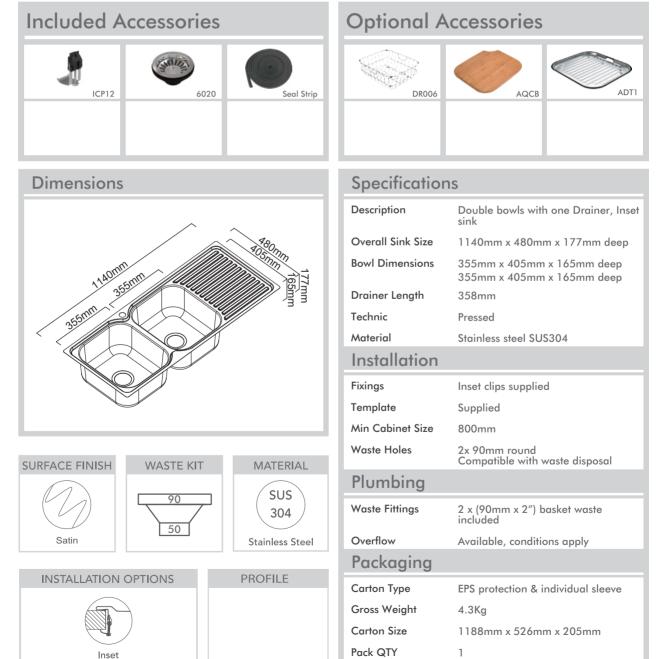

## Model Code: EN200L

Abey are Australia's leaders in sinkware, designing and manufacturing to the world's highest quality specifications as well as sourcing and bringing you Europe's very best, leading edge designs – practical, affordable, inspirational, stylish, timeless or cutting edge. When you buy an Abey stainless steel sink you receive the highest quality and a 25 year warranty. Abey and the manufacturer are continually seeking ways to improve the design specifications, aesthetic and production techniques of the products. As a result, alterations to the specifications and dimensions of the products and designs occur continually.