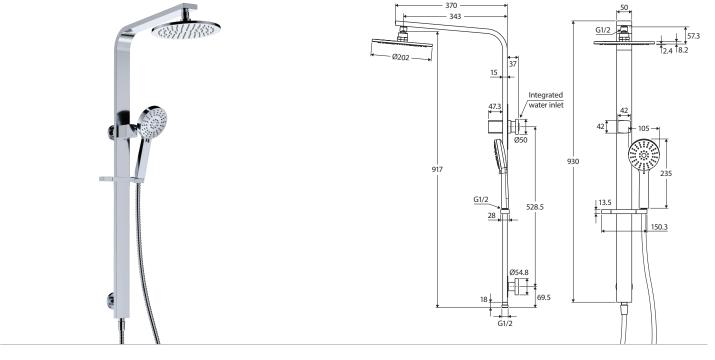

# Empire Deluxe TWIN SHOWER

### Rail:

Integrated top water inlet and diverter

Slider to adjust height of hand shower

Made from solid brass

1.5 metre flexible stainless steel hose (PVC on matte black model)

### STARRY Overhead Shower (411108):

Thin 8 mm profile

Easy to clean TPR nozzles

Made from stainless steel

Brass swivel joint

Female 1/2" BSP inlet

### EMPIRE Multifunction Hand Piece (MSH020):

Three water-flow settings:

normal, massage, or combination

Easy to clean TPR nozzles

Made from ABS

**Please note:** This product may have a visible Fienza or Watermark logo.

Do not use undue pressure and wipe in one direction only.

While we aim to ensure specifications are correct at the time of publication, Fienza reserves the right to make modifications without prior notice. Physical colour may vary from image shown. All measurements are shown in millimetres. Always use physical product measurements for mark-ups and roughing-in as the technical drawing may differ from actual product received.