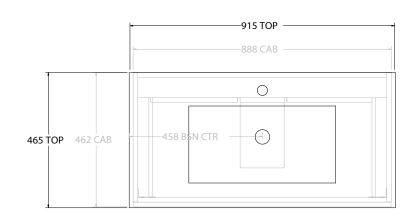

| PRODUCT:       | GLACIER ALL DRAWER TRIO 900 I | FLOOR MOUNT CENTRE BASIN |  |
|----------------|-------------------------------|--------------------------|--|
| CODE:          | LITE: GLLFAT0900WKCCE         | PRO: GLPFAT0900WKCCE     |  |
| MOUNTING:      | FLOOR MOUNT                   |                          |  |
| SIZE:          | 915W X 465D X 896H            |                          |  |
| CONFIGURATION: | ALL DRAWER                    |                          |  |
| VERSION: 01    | DATE: 24/08/22                |                          |  |

| TOP:            | CERAMIC GLACIER 900 |   |   |  |
|-----------------|---------------------|---|---|--|
| BASIN POSITION: | CENTRE BASIN        |   | Г |  |
|                 |                     | 1 |   |  |
|                 |                     |   |   |  |
|                 |                     |   |   |  |
|                 |                     |   |   |  |

ALL DIMENSIONS ARE NOMINAL AND SUBJECT TO CHANGE.

DO NOT DRILL OR ROUGH IN UNTIL YOU HAVE RECEIVED AND MEASURED YOUR PRODUCT.

ALL DIMENSIONS ARE IN MILLIMETRES.

DO NOT MEASURE FROM DRAWING.