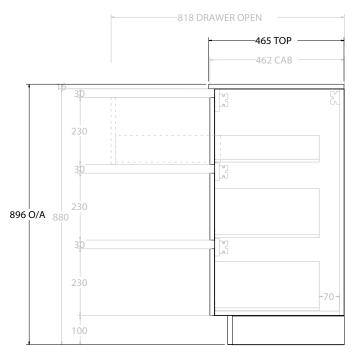

| PRODUCT:       | GLACIER ALL DRAWER TRIO 900 I | FLOOR MOUNT CENTRE BASIN |  |
|----------------|-------------------------------|--------------------------|--|
| CODE:          | LITE: GLLFAT0900WKCCE         | PRO: GLPFAT0900WKCCE     |  |
| MOUNTING:      | FLOOR MOUNT                   |                          |  |
| SIZE:          | 915W X 465D X 896H            |                          |  |
| CONFIGURATION: | ALL DRAWER                    |                          |  |
| VERSION: 01    | DATE: 24/08/22                |                          |  |

ALL DIMENSIONS ARE NOMINAL AND SUBJECT TO CHANGE.

DO NOT DRILL OR ROUGH IN UNTIL YOU HAVE RECEIVED AND MEASURED YOUR PRODUCT.

ALL DIMENSIONS ARE IN MILLIMETRES.

DO NOT MEASURE FROM DRAWING.