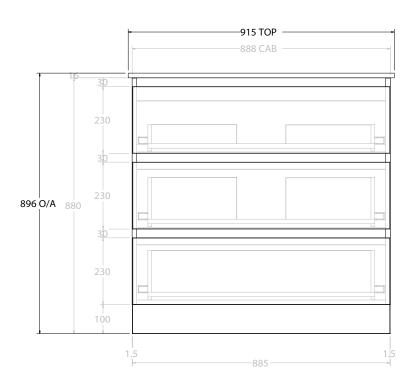

| PRODUCT:       | GLACIER ALL DRAWER TRIO 900 I | FLOOR MOUNT CENTRE BASIN |  |
|----------------|-------------------------------|--------------------------|--|
| CODE:          | LITE: GLLFAT0900WKCCE         | PRO: GLPFAT0900WKCCE     |  |
| MOUNTING:      | FLOOR MOUNT                   |                          |  |
| SIZE:          | 915W X 465D X 896H            |                          |  |
| CONFIGURATION: | ALL DRAWER                    |                          |  |
| VERSION: 01    | DATE: 24/08/22                |                          |  |

ALL DIMENSIONS ARE NOMINAL AND SUBJECT TO CHANGE.

DO NOT DRILL OR ROUGH IN UNTIL YOU HAVE RECEIVED AND MEASURED YOUR PRODUCT.

ALL DIMENSIONS ARE IN MILLIMETRES.

DO NOT MEASURE FROM DRAWING.