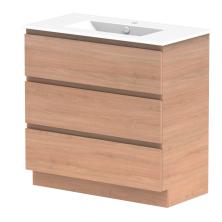

| PRODUCT:       | GLACIER ALL DRAWER TRIO 900 I | FLOOR MOUNT CENTRE BASIN |  |
|----------------|-------------------------------|--------------------------|--|
| CODE:          | LITE: GLLFAT0900WKCCE         | PRO: GLPFAT0900WKCCE     |  |
| MOUNTING:      | FLOOR MOUNT                   |                          |  |
| SIZE:          | 915W X 465D X 896H            |                          |  |
| CONFIGURATION: | ALL DRAWER                    |                          |  |
| VERSION: 01    | DATE: 24/08/22                |                          |  |

| TOP:            | CERAMIC GLACIER 900 |   |   |  |
|-----------------|---------------------|---|---|--|
| BASIN POSITION: | CENTRE BASIN        |   | Г |  |
|                 |                     | 1 |   |  |
|                 |                     |   |   |  |
|                 |                     |   |   |  |
|                 |                     |   |   |  |