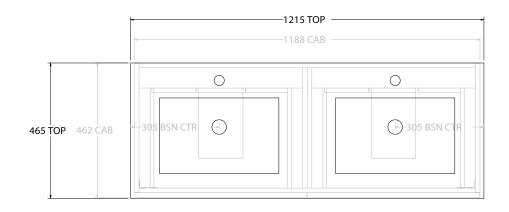

| PRODUCT:       | GLACIER ALL DRAWER TRIO 1200 FLOOR MOUNT DOUBLE BASIN |  |  |
|----------------|-------------------------------------------------------|--|--|
| CODE:          | LITE: GLLFAT1200WKDCE PRO: GLPFAT1200WKDCE            |  |  |
| MOUNTING:      | FLOOR MOUNT                                           |  |  |
| SIZE:          | 1215W X 465D X 896H                                   |  |  |
| CONFIGURATION: | ALL DRAWER                                            |  |  |
| VERSION: 01    | DATE: 24/08/22                                        |  |  |

| 1 | TOP:            | CERAMIC GLACIER 1200 | ١ |
|---|-----------------|----------------------|---|
| 1 | BASIN POSITION: | DOUBLE BASIN         | P |
| 1 |                 |                      |   |
| 1 |                 |                      | F |
| 1 |                 |                      |   |
| 1 |                 |                      |   |

NOTES:

ALL DIMENSIONS ARE NOMINAL AND SUBJECT TO CHANGE.

DO NOT DRILL OR ROUGH IN UNTIL YOU HAVE RECEIVED AND MEASURED YOUR PRODUCT.

ALL DIMENSIONS ARE IN MILLIMETRES.

DO NOT MEASURE FROM DRAWING.