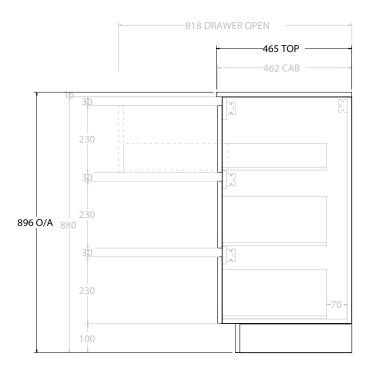

| PRODUCT:       | GLACIER ALL DRAWER TRIO 1200 FLOOR MOUNT DOUBLE BASIN |  |  |
|----------------|-------------------------------------------------------|--|--|
| CODE:          | LITE: GLLFAT1200WKDCE PRO: GLPFAT1200WKDCE            |  |  |
| MOUNTING:      | FLOOR MOUNT                                           |  |  |
| SIZE:          | 1215W X 465D X 896H                                   |  |  |
| CONFIGURATION: | ALL DRAWER                                            |  |  |
| VERSION: 01    | DATE: 24/08/22                                        |  |  |

NOTES:

ALL DIMENSIONS ARE NOMINAL AND SUBJECT TO CHANGE.

DO NOT DRILL OR ROUGH IN UNTIL YOU HAVE RECEIVED AND MEASURED YOUR PRODUCT.

ALL DIMENSIONS ARE IN MILLIMETRES.

DO NOT MEASURE FROM DRAWING.