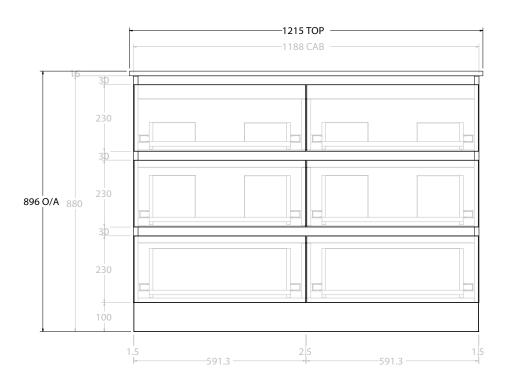

| PRODUCT:       | GLACIER ALL DRAWER TRIO 1200 FLOOR MOUNT DOUBLE BASIN |  |  |
|----------------|-------------------------------------------------------|--|--|
| CODE:          | LITE: GLLFAT1200WKDCE PRO: GLPFAT1200WKDCE            |  |  |
| MOUNTING:      | FLOOR MOUNT                                           |  |  |
| SIZE:          | 1215W X 465D X 896H                                   |  |  |
| CONFIGURATION: | ALL DRAWER                                            |  |  |
| VERSION: 01    | DATE: 24/08/22                                        |  |  |

NOTES:

ALL DIMENSIONS ARE NOMINAL AND SUBJECT TO CHANGE.

DO NOT DRILL OR ROUGH IN UNTIL YOU HAVE RECEIVED AND MEASURED YOUR PRODUCT.

ALL DIMENSIONS ARE IN MILLIMETRES.

DO NOT MEASURE FROM DRAWING.