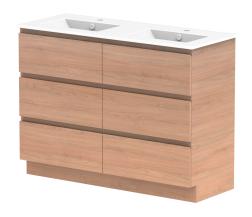

| PRODUCT:       | GLACIER ALL DRAWER TRIO 1200 FLOOR MOUNT DOUBLE BASIN |  |  |
|----------------|-------------------------------------------------------|--|--|
| CODE:          | LITE: GLLFAT1200WKDCE PRO: GLPFAT1200WKDCE            |  |  |
| MOUNTING:      | FLOOR MOUNT                                           |  |  |
| SIZE:          | 1215W X 465D X 896H                                   |  |  |
| CONFIGURATION: | ALL DRAWER                                            |  |  |
| VERSION: 01    | DATE: 24/08/22                                        |  |  |

| 1 | TOP:            | CERAMIC GLACIER 1200 | ١ |
|---|-----------------|----------------------|---|
| 1 | BASIN POSITION: | DOUBLE BASIN         | P |
| 1 |                 |                      |   |
| 1 |                 |                      | F |
| 1 |                 |                      |   |
| 1 |                 |                      |   |